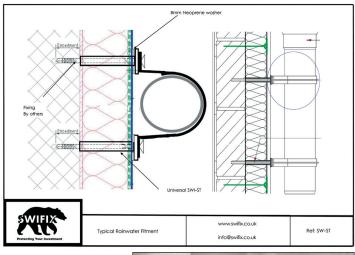

### Proven technical capabilities

Manufactured from high quality plastics, the fixings have been designed to provide a more aesthetically pleasing appearance to enhance and compliment the new property exterior. The fixings have been tested by the BRE (British Research Establishment) for strength, compression and load and were found to perform as required. The fixings also comply with the required technical aspects reducing the risk of future water penetration into the EWI/SWI system.

#### **Maintenance solution**

In order to maintain warranties and guarantees issued on completion of the installation, it is essential that any future requirement for fixing items through the insulation system are installed correctly, by using the appropriate approved fixings for the installation.