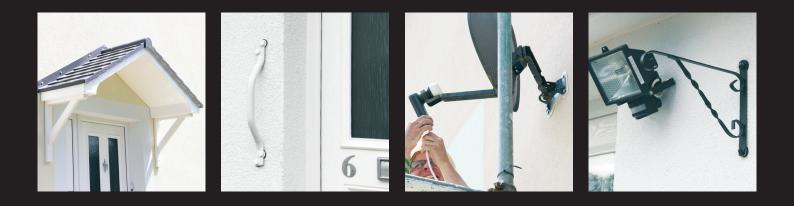

# Versatile fixing solution

The product range can be used for fitting pretty much anything including satellite dishes, down pipes, washing lines, hanging baskets, fence and gate posts, BT boxes and canopies. All products are manufactured in black and white as standard, however other finishes are available to order to compliment the finished render; please get in touch with us to discuss your specific requirements.