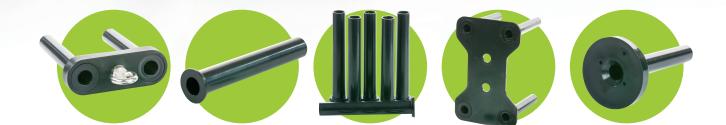

# Versatile fixing solution

The product range can be used for fitting pretty much anything including satellite dishes, down pipes, washing lines, hanging baskets, fence and gate posts, BT boxes and canopies. All products are manufactured in black and white as standard, however other finishes are available to order to compliment the finished render; please get in touch with us to discuss your specific requirements.