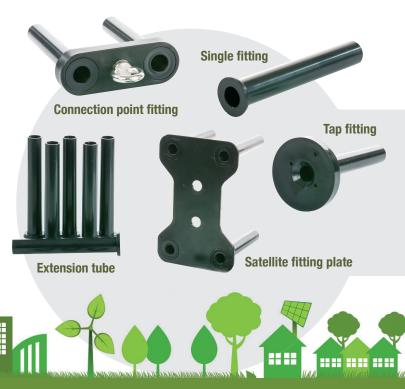

# Versatile fixing solution

The product range can be used for fitting pretty much anything including satellite dishes, down pipes, washing lines, hanging baskets, fence and gate posts, BT boxes and canopies. All products are manufactured in black and white as standard, however other finishes are available to order to compliment the finished render; please get in touch with us to discuss your specific requirements.